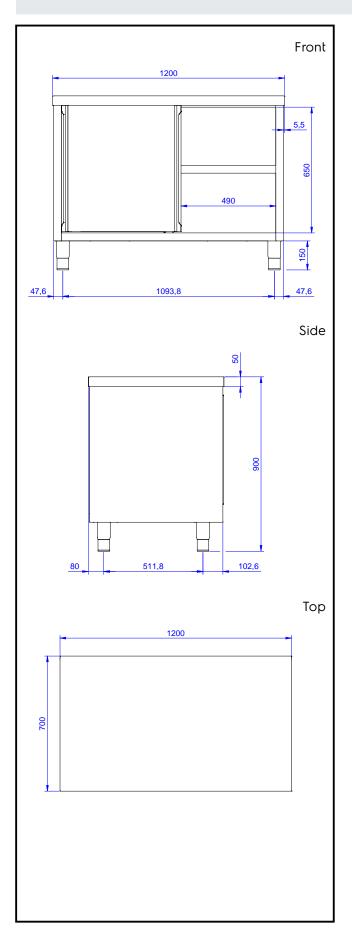

## **Key Information:**

Cabinet width:

133074 (TN1200EN) 1145 mm 645 mm Cabinet depth: 610 mm Cabinet height:

External dimensions, Width:

1200 mm

External dimensions, Depth:

700 mm

External dimensions,

Height:

900 mm

Number and type of doors: 2 Sliding Worktop thickness:

50 mm

Net weight:

55 kg